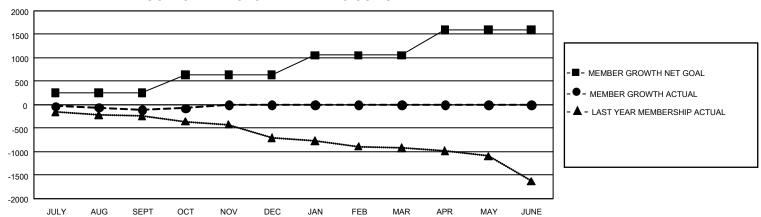

## GMT Constitutional Area 4, Group F

REPORT DOES NOT INCLUDE CLUBS IN UNDISTRICTED AREAS.

| Clubs                 |               |           |               | Members               |                         |                         |                                                    |
|-----------------------|---------------|-----------|---------------|-----------------------|-------------------------|-------------------------|----------------------------------------------------|
| RESULTS FOR 2021-2022 |               |           |               | RESULTS FOR 2021-2022 |                         |                         |                                                    |
| QUARTER               | NEW CLUB GOAL | NEW CLUBS | DROPPED CLUBS | QUARTER MEN           | MBER GROWTH NET<br>GOAL | MEMBER GROWTH<br>ACTUAL | DROPPED MEMBERS<br>ACTUAL (including<br>transfers) |
| JULY/AUG/SEPT         | 36            | 6         | 7             | JULY/AUG/SEPT         | 257                     | 737                     | 755                                                |
| OCT/NOV/DEC           | 42            | 1         | 0             | OCT/NOV/DEC           | 384                     | 336                     | 281                                                |
| JAN/FEB/MAR           | 45            | 0         | 0             | JAN/FEB/MAR           | 414                     | 0                       | 0                                                  |
| APR/MAY/JUNE          | 51            | 0         | 0             | APR/MAY/JUNE          | 536                     | 0                       | 0                                                  |

## GOALS AND ACTUAL MEMBERS CUMULATIVE

| DROPPED CLUBS: 7 |       | 348 CLUBS OF 1,554 ADDED 1<br>OR MORE NEW MEMBERS | GENDER DISTRIBUTION                 |                 |  |
|------------------|-------|---------------------------------------------------|-------------------------------------|-----------------|--|
|                  |       |                                                   | MALE                                | 30,026 (69.84%) |  |
|                  |       |                                                   | FEMALE                              | 12,963 (30.15%) |  |
| DROPPED MEMBERS  |       |                                                   | NON BINARY                          | 0 (0.00%)       |  |
| DECEASED         | 127   |                                                   | PREFER NOT TO ANSWER                | 2 (0.00%)       |  |
| CLUB CANCELLED   | 42    |                                                   | TOTAL FAMILY UNIT MEMBERS 3,2       |                 |  |
| OTHER            | 867   | CLICK HERE FOR                                    |                                     |                 |  |
| TOTAL            | 1,036 | CUMULATIVE MEMBERSHIP DATA                        | FAMILY MEMBERS PAYING HALF DUES 1,6 |                 |  |