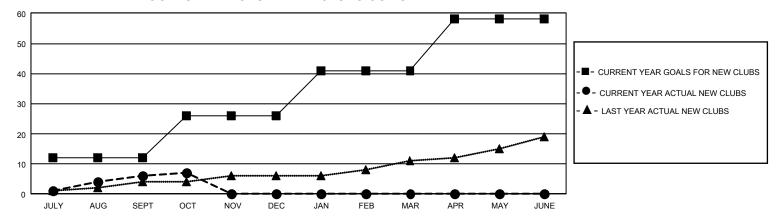

## GMT Constitutional Area 4, Group F

REPORT DOES NOT INCLUDE CLUBS IN UNDISTRICTED AREAS.

| Clubs                 |               |           |               | Members               |                         |                         |                                                    |
|-----------------------|---------------|-----------|---------------|-----------------------|-------------------------|-------------------------|----------------------------------------------------|
| RESULTS FOR 2021-2022 |               |           |               | RESULTS FOR 2021-2022 |                         |                         |                                                    |
| QUARTER               | NEW CLUB GOAL | NEW CLUBS | DROPPED CLUBS | QUARTER MEN           | MBER GROWTH NET<br>GOAL | MEMBER GROWTH<br>ACTUAL | DROPPED MEMBERS<br>ACTUAL (including<br>transfers) |
| JULY/AUG/SEPT         | 36            | 6         | 7             | JULY/AUG/SEPT         | 257                     | 737                     | 755                                                |
| OCT/NOV/DEC           | 42            | 1         | 0             | OCT/NOV/DEC           | 384                     | 336                     | 281                                                |
| JAN/FEB/MAR           | 45            | 0         | 0             | JAN/FEB/MAR           | 414                     | 0                       | 0                                                  |
| APR/MAY/JUNE          | 51            | 0         | 0             | APR/MAY/JUNE          | 536                     | 0                       | 0                                                  |

## GOALS AND ACTUAL NEW CLUBS CUMULATIVE